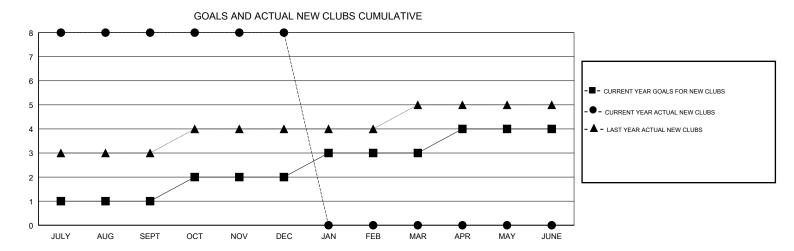

## N S SANKAR **LOCATION INDIA GMT CA** Clubs Members RESULTS FOR 2018-2019 RESULTS FOR 2018-2019 NEW CLUB GOAL NEW CLUBS DROPPED CLUBS MEMBER GROWTH NET MEMBER GROWTH DROPPED QUARTER QUARTER GOAL ACTUAL MEMBERS ACTUAL (including transfers) 8 0 90 198 13 JULY/AUG/SEPT JULY/AUG/SEPT 70 3 111 OCT/NOV/DEC OCT/NOV/DEC 0 1 0 60 0 0 JAN/FEB/MAR JAN/FEB/MAR 0 0 30 0 0 APR/MAY/JUNE APR/MAY/JUNE