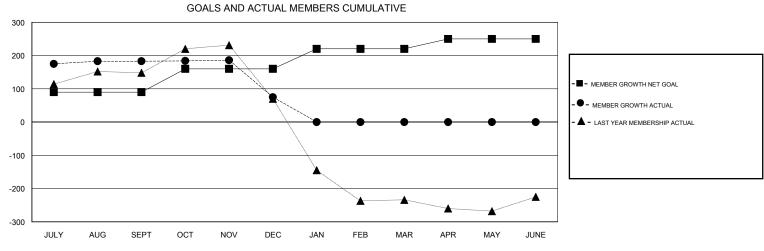

## N S SANKAR **LOCATION INDIA GMT CA** Clubs Members RESULTS FOR 2018-2019 RESULTS FOR 2018-2019 NEW CLUB GOAL NEW CLUBS DROPPED CLUBS MEMBER GROWTH NET MEMBER GROWTH DROPPED QUARTER QUARTER GOAL ACTUAL MEMBERS ACTUAL (including transfers) 8 0 90 198 13 JULY/AUG/SEPT JULY/AUG/SEPT 70 3 111 OCT/NOV/DEC OCT/NOV/DEC 0 1 0 60 0 0 JAN/FEB/MAR JAN/FEB/MAR 0 0 30 0 0 APR/MAY/JUNE APR/MAY/JUNE